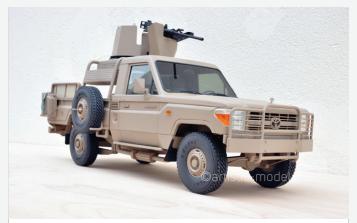

Shibl 2 Military Industries Corporation

Scale : 1 : 7 Size : 79 x 30 x 40 cm

ICPC Vehicle
Military Industries Corporation

Scale : 1 : 7 Size : 75 x 30 x 37 cm

Helicopter Size : 50 cm

Aeroplane Eclipse

Size: 50 cm