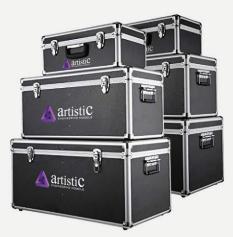

### MODEL PACKAGING

Delicate models that need transportation have to be packed well in order to avoid damage. Special anti-vibration tailor made flight cases are used to prevent damages that may arise from shifting and transportation. Our flight cases are of high international standard and accommodate the model when being shipped around the globe.