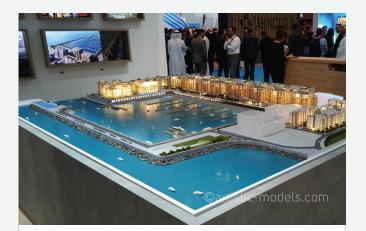

Villanova

Dubai Properties

Scale : 1 : 500 Size : 440 x 280 cm

Hawana Salalah Muriya

Scale : 1 : 250 Size : 270 x 200 cm

Zen Masterplan Indigo Properties Scale : 1 : 200 Size : 510 x 285 cm

Al Zahia Uptown Majid Al Futtaim Scale : 1 : 150 Size : 204 x 187 cm

La Marina Eagle Hills Scale : 1 : 750 Size : 290 x 180 cm

Cairo Mixed Usage Model Al Habtoor Scale : 1 : 650 Size : 149 x 132 cm

Island Project
Atkins

Scale : 1 : 500 Size : 445 x 390 cm

Muscat Bay Master Plan Muscat Bay