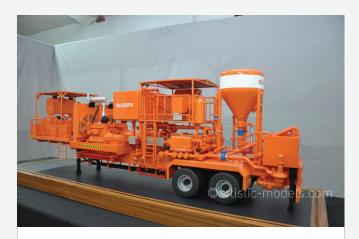

Scale : Variable Size : 400 cm Dia

Trailer Mounted Twin Cementing Unit MSI

Scale : 1 : 12 Size : 30 X 111 X 48 cm

20-25 MVA Transformer SCAN

Scale : 1 : 10 Size : 53 x 46 x 45 cm

PVRO Truck DEWA

Scale : 1 : 10 Size : 120 x 30 cm