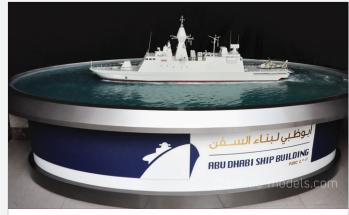

Cubesat Yahsat

Size: 35 x 18 x 16 cm

DEWA Gift Model Duvent

Scale : 1 : 2500 Size : 60 x 60 cm

Linde Gas Tank Model Linde

Size : 30 x 5 cm

Baynunah Military Ship ADSB

Scale : 1 : 200 Size: 38 x 12 cm