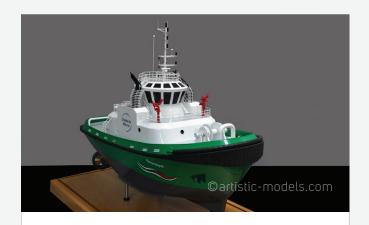

Diyina Rig IMCC

Scale : 1 : 100 Size : 66 X 112 X 126 cm

Heritage Boat RTA

Scale : 1 : 15 Size : 100 x 30 cm

Baynunah Ship

Scale : 1 : 75 Size : 250 cm Dia

Tug Boat Drydocks

Scale : 1 : 80 Size : 80 x 37 x 61 cm