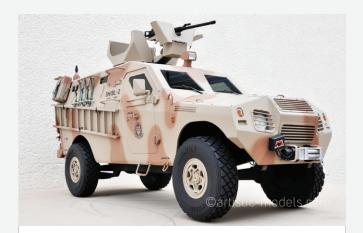

Shibl 2 Military Industries Corporation

Scale : 1 : 7 Size : 79 x 30 x 40 cm

ICPC Vehicle
Military Industries Corporation

Scale : 1 : 7 Size : 75 x 30 x 37 cm

Helicopter Size : 50 cm

Aeroplane Eclipse

Size: 50 cm