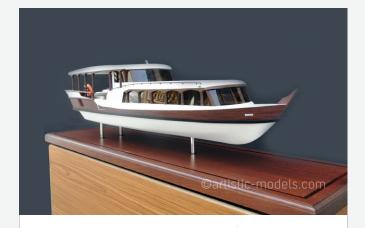

Diyina Rig IMCC

Scale : 1 : 100 Size : 66 X 112 X 126 cm

Heritage Boat RTA

Scale : 1 : 15 Size : 100 x 30 cm

Baynunah Ship

Scale : 1 : 75 Size : 250 cm Dia

Tug Boat Drydocks

Scale : 1 : 80 Size : 80 x 37 x 61 cm