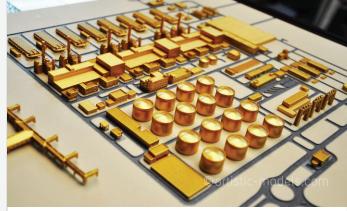

Power & Desalination Plant Sembcorp Salalah

Scale : 1 : 250 Size : 440 x 255 cm

Integrated Waste Management
Dubai Muncipality

Scale : 1 : 50 Size : 120 x 75 cm

Ghantoot Desalination Model Masdar

Scale : 1 : 100 Size : 250 x 260 cm