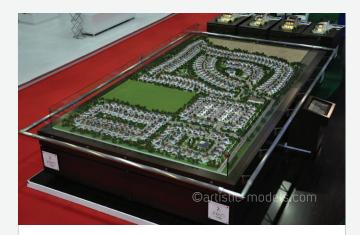

Villanova

Dubai Properties

Scale : 1 : 500 Size : 440 x 280 cm

Hawana Salalah Muriya

Scale : 1 : 250 Size : 270 x 200 cm

Zen Masterplan Indigo Properties Scale : 1 : 200 Size : 510 x 285 cm

Al Zahia Uptown Majid Al Futtaim Scale : 1 : 150 Size : 204 x 187 cm

La Marina Eagle Hills Scale : 1 : 750 Size : 290 x 180 cm

Cairo Mixed Usage Model Al Habtoor Scale : 1 : 650 Size : 149 x 132 cm

Island Project
Atkins

Scale : 1 : 500 Size : 445 x 390 cm

Muscat Bay Master Plan Muscat Bay