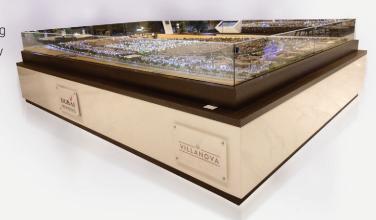

Display tables are used to showcase models at exhibitions or where ever the model will be displayed. We offer a wide range of display tables and also design display table according to our clients' needs.

Villanova

Dubai Properties

Scale : 1 : 500 Size : 440 x 280 cm

Hawana Salalah Muriya

Scale : 1 : 250 Size : 270 x 200 cm

Zen Masterplan Indigo Properties Scale : 1 : 200 Size : 510 x 285 cm

Al Zahia Uptown Majid Al Futtaim Scale : 1 : 150 Size : 204 x 187 cm