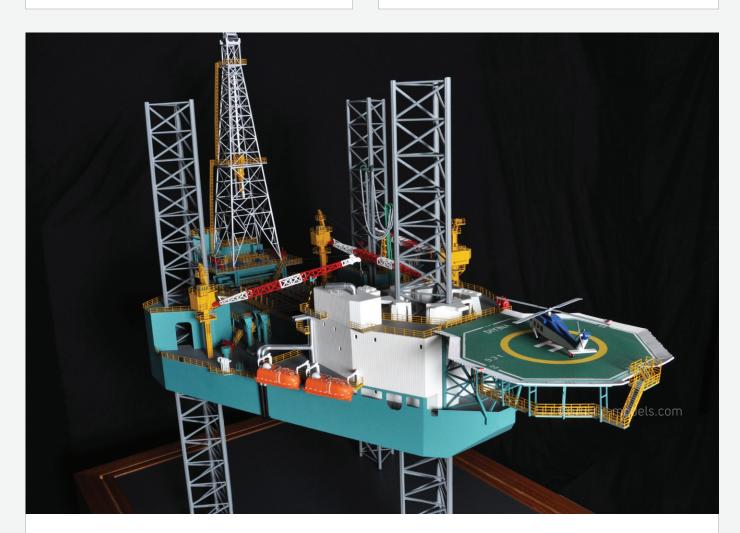

Diyina Rig IMCC

Scale : 1 : 100 Size : 66 X 112 X 126 cm

Heritage Boat RTA

Scale : 1 : 15 Size : 100 x 30 cm

Baynunah Ship

Scale : 1 : 75 Size : 250 cm Dia

Tug Boat Drydocks

Scale : 1 : 80 Size : 80 x 37 x 61 cm