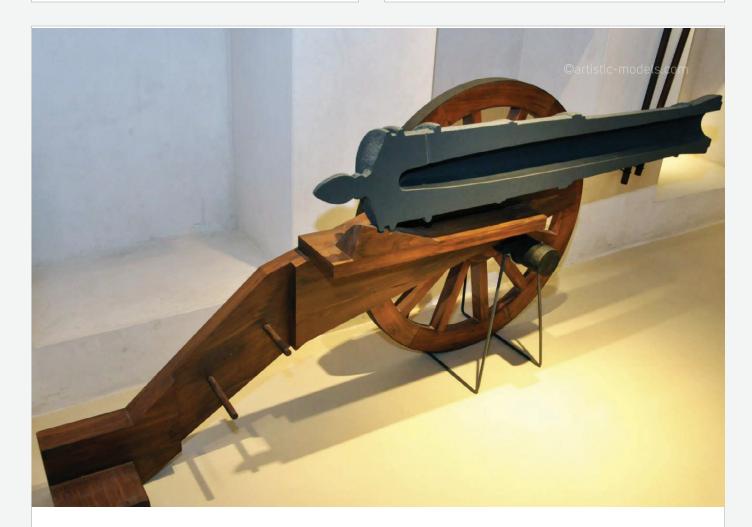

Scale : 1 : 400 Size : 300 x 200 cm

Qasr Al Hosn Fort Qasr Al Hosn Museum

Scale : 1 : 200 Size : 250 x 210 cm

Al Hisn Fort Interior Sharjah Museum

Scale : 1 : 100 Size : 60 x 60 cm

Cannon Section
Sharjah Museum