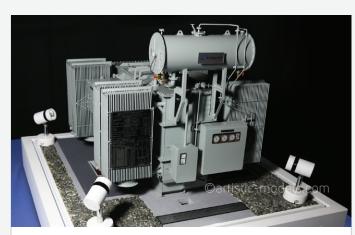

Eco Bus Masdar

Scale : 1 : 10 Size : 105 x 25 x 32 cm

Transformer Plant STC

Scale : 1 : 35 cm Size : 150 x 100 cm

Hassyan Clean Coal Power Station DEWA

Scale : 1 : 300 Size : 250 x 300 cm

Mohammed bin Rashid Al Maktom Solar Park