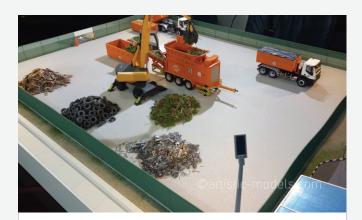

Power & Desalination Plant Sembcorp Salalah

Scale : 1 : 250 Size : 440 x 255 cm

Integrated Waste Management
Dubai Muncipality

Scale : 1 : 50 Size : 120 x 75 cm

Ghantoot Desalination Model Masdar

Scale : 1 : 100 Size : 250 x 260 cm