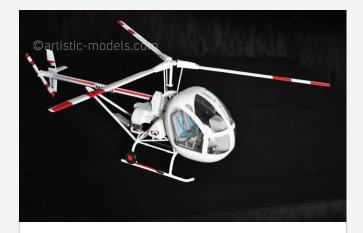

Shibl 2 Military Industries Corporation

Scale : 1 : 7 Size : 79 x 30 x 40 cm

ICPC Vehicle
Military Industries Corporation

Scale : 1 : 7 Size : 75 x 30 x 37 cm

Helicopter Size : 50 cm

Aeroplane Eclipse

Size: 50 cm