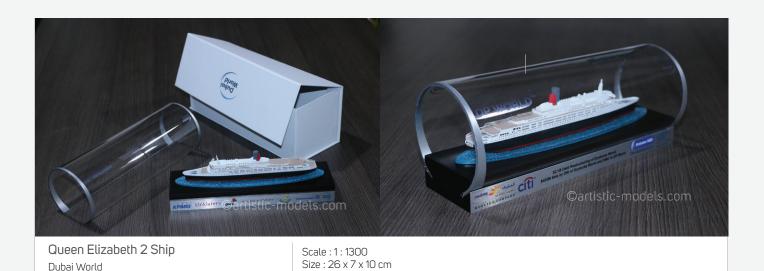

Villa Gift Model Shoba Hartland

Dubai World

Scale : 1 : 500 Size : 12 x 12

Saraya Bandar Jissah Gift Model Saraya Bandar Jissah

Scale : 1 : 1500 Size : 29.7 X 44 cm

POT Gift Model EGA

Size : 26 x 19 x 10.5 cm