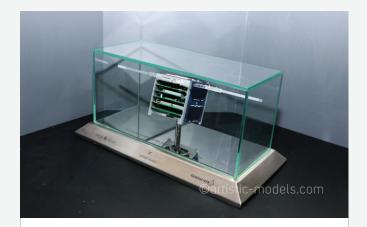

Windy Control Center

Scale : 1 : 50 Size : 100 x 75 cm

Ajman Govt Exhibition Stand
Ajman Govt Executive Council

Scale : 1 : 25 Size : 92 x 33 x 30

Waterfront City Majid Al Fultaim Scale : 1 : 300 Size : 240 x 190 cm