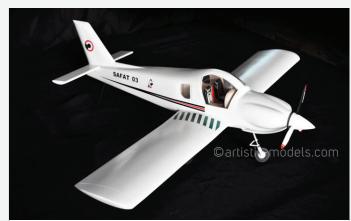

Shibl 2 Military Industries Corporation

Scale : 1 : 7 Size : 79 x 30 x 40 cm

ICPC Vehicle
Military Industries Corporation

Scale : 1 : 7 Size : 75 x 30 x 37 cm

Helicopter Size : 50 cm

Aeroplane Eclipse

Size: 50 cm