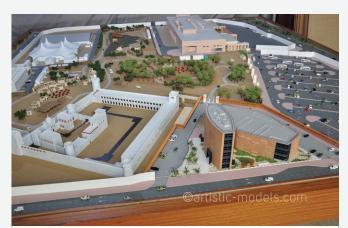

Scale : 1 : 400 Size : 300 x 200 cm

Qasr Al Hosn Fort Qasr Al Hosn Museum

Scale : 1 : 200 Size : 250 x 210 cm

Al Hisn Fort Interior Sharjah Museum

Scale : 1 : 100 Size : 60 x 60 cm

Cannon Section
Sharjah Museum