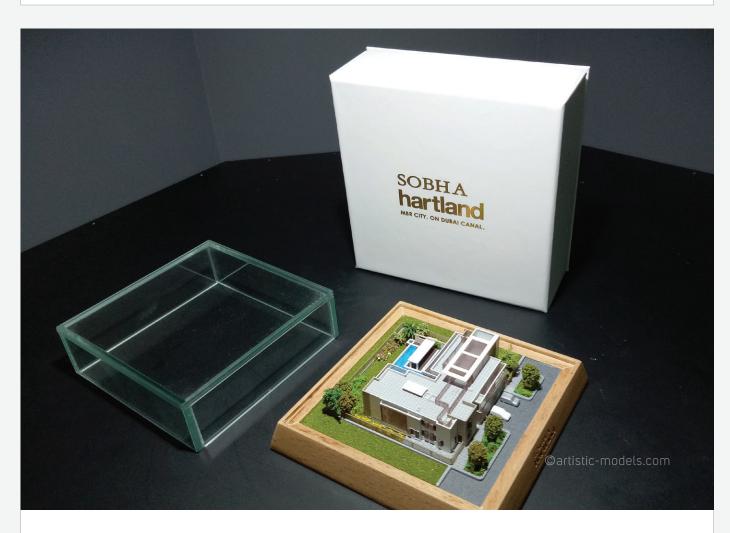

Villa Gift Model Shoba Hartland

Dubai World

Scale : 1 : 500 Size : 12 x 12

Saraya Bandar Jissah Gift Model Saraya Bandar Jissah

Scale : 1 : 1500 Size : 29.7 X 44 cm

POT Gift Model EGA

Size : 26 x 19 x 10.5 cm