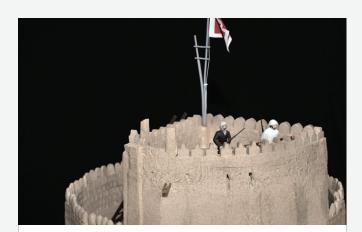

Scale:1:1 Size:200 cm

Casted Dates
Sharjah Museum

Scale : 1 : 1

Fili Watch Tower Sharjah Museum

Scale : 1 : 10 Size : 40 x 40 x 70 cm

artistic ENGINEERING MODELS

Al Muhalwasa Fort Sharjah Museum

Scale : 1 : 10 Size : 60 x 60 x 70 cm