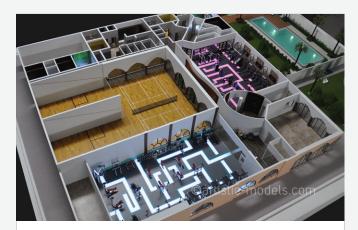

Scale : Variable Size : 100 x 100 cm

Kidzania Emaar Properties

Scale : 1 : 75 Size : 200 x 125 cm

Mafraq Hotel Gym Omnix

Scale : 1:30 Size : 185 cm x 135 cm

**1 BED Duplex**Dubai Properties

Scale : 1 : 50 Size : 50 cm x 50 cm