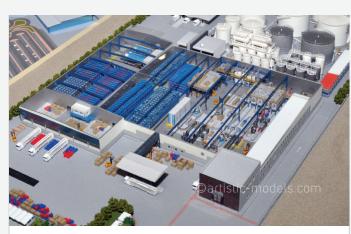

Power & Desalination Plant Sembcorp Salalah

Scale : 1 : 250 Size : 440 x 255 cm

Integrated Waste Management
Dubai Muncipality

Scale : 1 : 50 Size : 120 x 75 cm

Ghantoot Desalination Model Masdar

Scale : 1 : 100 Size : 250 x 260 cm