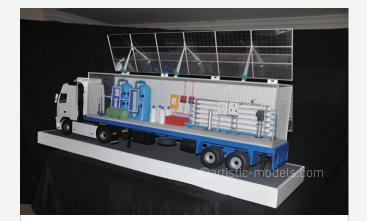

Scale : Variable Size : 400 cm Dia

Trailer Mounted Twin Cementing Unit MSI

Scale : 1 : 12 Size : 30 X 111 X 48 cm

20-25 MVA Transformer SCAN

Scale : 1 : 10 Size : 53 x 46 x 45 cm

PVRO Truck DEWA

Scale : 1 : 10 Size : 120 x 30 cm